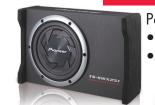

## **TOWER SPEAKERS 3 WAY** \$200.00/Pair

**FRONT OR REAR 2 WAY** \$129.95/Pair

**CENTER CHANNEL** \$129.95/Each

**SUBWOOFER - 100WATT** \$199.9**5** 

Hi/Lo switch

performance.

Perfect Small Size

- 6" x 12" x 19"
- 800 Watt Stand up or Laydown