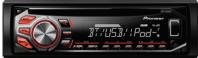

### ////ILPINE ALPINE AM/FM/CD

- USB & iPOD Control
- Sub woofer Control
- 200 watts