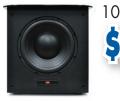

# SINCLAIR SPEAKERS

10" POWERED SUB

310S

**BOOKSHELF** 995

50B

Intalled from Carbon fiber heating pad provides safe Electronic and reliable

Bluetooth & Remote Inputs Optical & RCA

**6 SPEAKERS** 