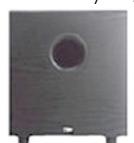

## **TOWER SPEAKERS 3 WAY** \$200.00/Pair

**FRONT OR REAR 2 WAY** \$129.95/Pair

**CENTER CHANNEL** \$129.95/Each

**SUBWOOFER - 100WATT** \$199.9**5** 

Hi/Lo switch

performance.

Perfect Small Size

- 6" x 12" x 19"
- 800 Watt Stand up or Laydown