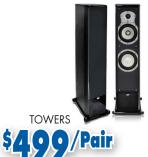

## **TOWER SPEAKERS 3 WAY** \$200.00/Pair

**FRONT OR REAR 2 WAY** \$129.95/Pair

**CENTER CHANNEL** \$129.95/Each

**SUBWOOFER - 100WATT** \$199.9**5** 

Hi/Lo switch

performance.

Perfect Small Size

- 6" x 12" x 19"
- 800 Watt Stand up or Laydown