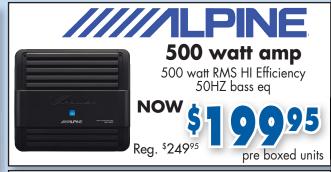

Now





### ////ILPINE ALPINE AM/FM/CD

- USB & iPOD Control
- Sub woofer Control
- 200 watts

### HARMAN KARDON RECEIVER



- 5.1 Home Theater Receiver
- Built in Internet radio
- USB & Networked
- 4 HDMI Inputs

**ONLY** 









ONLY

- USB Bluetooth 200 Watts
- 4995

## **TOWER SPEAKERS 3 WAY** \$200.00/Pair

**FRONT OR REAR 2 WAY** \$129.95/Pair

**CENTER CHANNEL** \$129.95/Each

**SUBWOOFER - 100WATT** \$199.9**5** 

Hi/Lo switch



performance.





Perfect Small Size

- 6" x 12" x 19"
- 800 Watt Stand up or Laydown

# SINCLAIR SPEAKERS



10" POWERED SUB

310S



**BOOKSHELF** 995

50B



Intalled from Carbon fiber heating pad provides safe Electronic and reliable

Bluetooth & Remote Inputs Optical & RCA

**6 SPEAKERS** 

Only 41/4 x40" x3.5"



With Subwoofer 8" 150 Watt Wireless



9 West Ave., Woodstock 519-539-0244 • www.soundelectronics.ca