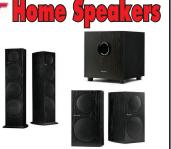

## **TOWER SPEAKERS 3 WAY** \$200.00/Pair

**FRONT OR REAR 2 WAY** \$129.95/Pair

**CENTER CHANNEL** \$129.95/Each

**SUBWOOFER - 100WATT** \$199.9**5** 

Hi/Lo switch

performance.

Perfect Small Size

- 6" x 12" x 19"
- 800 Watt Stand up or Laydown